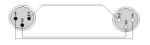

and fitted with 3-pin XLR connectors. The DMX30 is a cable for digital signal transmission with a characteristic impedance of 110 Ohm, consisting of two conductors with a section of 0.23 mm<sup>2</sup>. Surrounded with an Aluminum foil and braiding, ensuring the best shielding of the cable, resulting in an excellent protection against interference of all kinds of electromagnetic fields, produced by dimmers, electric motors, power cables and many other electromagnetic interference sources. The premade cables come in different lengths ranging from 1.5 meters to 20 meters, providing solutions for all applications.

### Components:

 CableType: DMX30 - DMX-AES cable - flex 2 x 0.23 mm<sup>2</sup> - 24 AWG



# Properties:



#### **Product Features:**

Application

null

### Wiring Diagrams:



PROCAB Rental & MI - REF953 - 05/05/2024 20:08 UTC