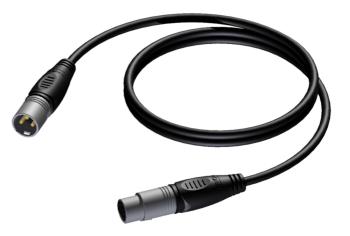

# Product information:

The REF953 is a 110 Ohm DMX-AES/ EBU cable constructed using the DMX30 cable and fitted with 3-pin XLR connectors. The DMX30 is a cable for digital signal transmission with a characteristic impedance of 110 Ohm, consisting of two conductors with a section of 0.23 mm<sup>2</sup>. Surrounded with an Aluminum foil and braiding, ensuring the best shielding of the cable, resulting in an excellent protection against interference of all kinds of electromagnetic fields, produced by dimmers, electric motors, power cables and many other electromagnetic interference sources. The premade cables come in different lengths ranging from 1.5 meters to 20 meters, providing solutions for all applications.