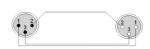

ector and a 3-pin female XLR connector. The cable has a highly flexible jacket made of PVC and is easy to handle. Two insulated and twisted conductors of 0.22 mm² are provided inside the cable. The durable shielding gives an excellent protection against interference of all kinds, such as electromagnetic fields caused by dimmers, motors or power cables. The RMC305 is an all-round microphone cable with an O.D of 5,9 mm and is suited for all kinds of applications where reliable signal transmission is needed. The premade cable comes in lengths of 1.5 meters to 30 meters, providing solutions for all applications.

## Components:

 CableType: RMC305 - Balanced microphone cable - flex 2 x 0.22 mm² - 24 AWG



### Properties:





#### **Product Features:**

Application

null

# Wiring Diagrams: