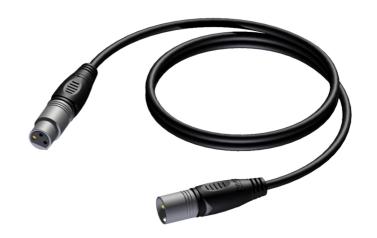

#### Product information:

The REF901 is a microphone cable constructed using the RMC305 cable and fitted with a 3-pin XLR male connector and a 3-pin female XLR connector. The cable has a highly flexible jacket made of PVC and is easy to handle. Two insulated and twisted conductors of 0.22 mm² are provided inside the cable. The durable shielding gives an excellent protection against interference of all kinds, such as electromagnetic fields caused by dimmers, motors or power cables. The RMC305 is an all-round microphone cable with an O.D of 5,9 mm and is suited for all kinds of applications where reliable signal transmission is needed. The premade cable comes in lengths of 1.5 meters to 30 meters, providing solutions for all applications.

## Components:

 CableType: RMC305 - Balanced microphone cable - flex 2 x 0.22 mm² - 24 AWG