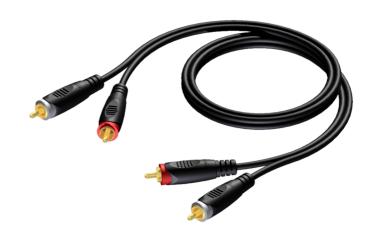

# REF800 2 x RCA/Cinch male - 2x RCA/Cinch male

#### Product information:

The REF800 is fitted with two RCA male connectors on both sides and is constructed using the RIG42 cable. The easy to handle PVC jacket is excellent for fixed indoor and mobile applications. The inner conductors are fitted with a durable shielding. This gives an excellent protection against interference of all kinds such as electromagnetic fields produced by dimmers, electric motors or power cables. The RIG series cables are "all-round" signal cables which are suited for all kinds of applications where reliable signal transmission is needed. It comes in lengths of 0.5 meters to 20 meters, providing solutions for all applications.