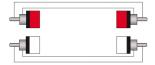

ct information:

The REF800 is fitted with two RCA male connectors on both sides and is constructed using the RIG42 cable. The easy to handle PVC jacket is excellent for fixed indoor and mobile applications. The inner conductors are fitted with a durable shielding. This gives an excellent protection against interference of all kinds such as electromagnetic fields produced by dimmers, electric motors or power cables. The RIG series cables are "all-round" signal cables which are suited for all kinds of applications where reliable signal transmission is needed. It comes in lengths of 0.5 meters to 20 meters, providing solutions for all applications.

## Components:

• CableType: RIG42 - RIG42 signal cable



## Properties:



### **Product Features:**

Application

null

## Wiring Diagrams: