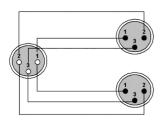

3-pin female XLR connector, the construction is made using the RIG58 cable. The RIG series cables are very high quality signal cables for indoor fixed or mobile applications. They have a PVC jacket and are very easy to handle. The tin plated inner conductors are fitted with a durable tin plated copper shielding which gives an excellent protection against interference of all kinds such as electromagnetic fields produced by dimmers, electric motors or power cables. The RIG series cables are "allround" signal cables which are suited for all kinds of applications where the best reliable signal transmission is needed. The premade cable comes in a length of 1,5 meters.



## Components:

· CableType: RIG58 - RIG58 signal cable



## **Product Features:**

Application

null

## Wiring Diagrams: