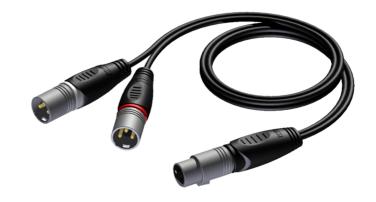

## Product information:

The REF735 is fitted with two 3-pin XLR male connectors and one 3-pin female XLR connector, the construction is made using the RIG58 cable. The RIG series cables are very high quality signal cables for indoor fixed or mobile applications. They have a PVC jacket and are very easy to handle. The tin plated inner conductors are fitted with a durable tin plated copper shielding which gives an excellent protection against interference of all kinds such as electromagnetic fields produced by dimmers, electric motors or power cables. The RIG series cables are "allround" signal cables which are suited for all kinds of applications where the best reliable signal transmission is needed. The premade cable comes in a length of 1,5 meters.