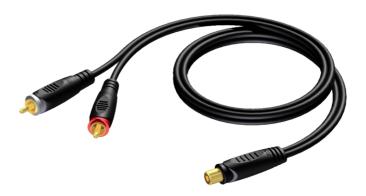

# RCA/Cinch female - 2 x RCA/Cinch male

## Product information:

The REF728 is fitted with two male RCA/Cinch connectors and one female RCA/Cinch connector, the construction is made using the RIG42 cable. The easy to handle PVC jacket is excellent for fixed indoor and mobile applications. The RIG series cables are very high quality signal cables for indoor, fixed or mobile applications. They have a PVC jacket and are very easy to handle. The tin plated inner conductors are fitted with a durable tin plated copper shielding and an extra Aluminium mylar foil. This gives an excellent protection against interference of all kinds such as electromagnetic fields produced by dimmers, electric motors or power cables. The RIG series cables are "all-round" signal cables which are suited for all kinds of applications where the best reliable signal transmission is needed. The premade cable comes in a length of 1,5 meters.