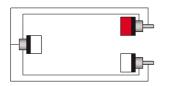

pplications. The RIG series cables are very high quality signal cables for indoor, fixed or mobile applications. They have a PVC jacket and are very easy to handle. The tin plated inner conductors are fitted with a durable tin plated copper shielding and an extra Aluminium mylar foil. This gives an excellent protection against interference of all kinds such as electromagnetic fields produced by dimmers, electric motors or power cables. The RIG series cables are "all-round" signal cables which are suited for all kinds of applications where the best reliable signal transmission is needed. The premade cable comes in a length of 1,5 meters.

#### Components:

• CableType: RIG42 - RIG42 signal cable



#### **Properties:**



### **Product Features:**

Application

null

#### Wiring Diagrams: