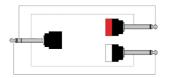

G series cables are very high quality signal cables for indoor, fixed or mobile applications. They have a PVC jacket and are very easy to handle. The tin plated inner conductors are fitted with a durable tin plated copper shielding and an extra Aluminium -mylar foil. This gives an excellent protection against interference of all kinds such as electromagnetic fields produced by dimmers, electric motors or power cables. The RIG series cables are "all-round" signal cables which are suited for all kinds of applications where the best reliable signal transmission is needed. The premade cable comes in lengths of 1,5 and 3 meters, providing solutions for all applications.



## Components:

• CableType: RIG44 - RIG44 signal cable





## Product Features:

Application

null

## Wiring Diagrams: