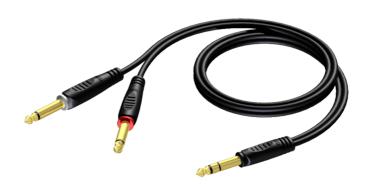

# 6.3 mm Jack male stereo - 2 x 6.3 mm Jack male

## Product information:

The REF721 is fitted with two male stereo jack 6.3mm connectors and one 6.3mm stereo jack male stereo connector, the construction is made using the RIG44 cable. The easy to handle PVC jacket is excellent for fixed indoor and mobile applications. The RIG series cables are very high quality signal cables for indoor, fixed or mobile applications. They have a PVC jacket and are very easy to handle. The tin plated inner conductors are fitted with a durable tin plated copper shielding and an extra Aluminium -mylar foil. This gives an excellent protection against interference of all kinds such as electromagnetic fields produced by dimmers, electric motors or power cables. The RIG series cables are "all-round" signal cables which are suited for all kinds of applications where the best reliable signal transmission is needed. The premade cable comes in lengths of 1,5 and 3 meters, providing solutions for all applications.