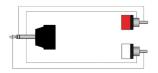

cables are very high quality signal cables for indoor, fixed or mobile applications. They have a PVC jacket and are very easy to handle. The tin plated inner conductors are fitted with a durable tin plated copper shielding and an extra Aluminium mylar foil. This gives an excellent protection against interference of all kinds such as electromagnetic fields produced by dimmers, electric motors or power cables. The RIG series cables are "all-round" signal cables which are suited for all kinds of applications where the best reliable signal transmission is needed. The premade cable comes in lengths of 1,5 up to 10 meters, providing solutions for all applications.



### Components:

• CableType: RIG44 - RIG44 signal cable





## **Product Features:**

Application

null

#### Wiring Diagrams: