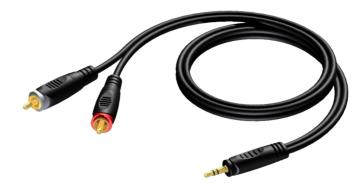

# 3.5 mm Jack male stereo - 2 x RCA/Cinch male

## Product information:

The REF711 is fitted with two RCA male connectors and one 3.5mm jack male stereo connector, the construction is made using the RIG44 cable. The easy to handle PVC jacket is excellent for fixed indoor and mobile applications. The RIG series cables are very high quality signal cables for indoor, fixed or mobile applications. They have a PVC jacket and are very easy to handle. The tin plated inner conductors are fitted with a durable tin plated copper shielding and an extra Aluminium mylar foil. This gives an excellent protection against interference of all kinds such as electromagnetic fields produced by dimmers, electric motors or power cables. The RIG series cables are "all-round" signal cables which are suited for all kinds of applications where the best reliable signal transmission is needed. The premade cable comes in lengths of 1,5 up to 10 meters, providing solutions for all applications.