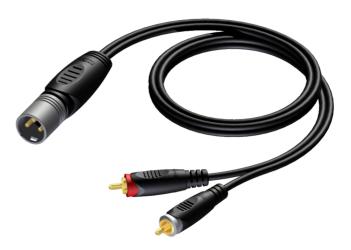

## Product information:

The REF703 is fitted with a 3-pin XLR male connector and two RCA male connectors the link is constructed using the RIG44 cable. The easy to handle PVC jacket is excellent for fixed indoor and mobile applications. The RIG series cables are very high quality signal cables for indoor, fixed or mobile applications. They have a PVC jacket and are very easy to handle. The tin plated inner conductors are fitted with a durable tin plated copper shielding and an extra Aluminium -mylar foil. This gives an excellent protection against interference of all kinds such as electromagnetic fields produced by dimmers, electric motors or power cables. The RIG series cables are "all-round" signal cables which are suited for all kinds of applications where the best reliable signal transmission is needed. The cables come in lengths of 1.5 and 10 meters, providing solutions for all applications.