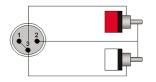

are very high quality signal cables for indoor, fixed or mobile applications. They have a PVC jacket and are very easy to handle. The tin plated inner conductors are fitted with a durable tin plated copper shielding and an extra Aluminium -mylar foil. This gives an excellent protection against interference of all kinds such as electromagnetic fields produced by dimmers, electric motors or power cables. The RIG series cables are "all-round" signal cables which are suited for all kinds of applications where the best reliable signal transmission is needed. The cables come in lengths of 1.5 and 10 meters, providing solutions for all applications.

### Components:

• CableType: RIG44 - RIG44 signal cable



#### **Properties:**



### **Product Features:**

Application

#### Wiring Diagrams:



# Variants:

null

• REF703/1.5-H - 1.5 meter - hanger