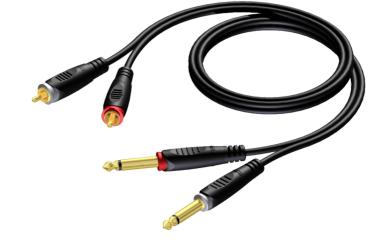

# 2 x RCA/Cinch male - 2 x 6.3 mm Jack male mono

#### Product information:

The REF631 is fitted with 2x mono jack to 2x RCA male connectors and is constructed using the RIG42 cable. The easy to handle PVC jacket is excellent for fixed indoor and mobile applications. The RIG series cables are very high quality signal cables for indoor, fixed or mobile applications. They have a PVC jacket and are very easy to handle. The tin plated inner conductors are fitted with a durable tin plated copper shielding and an extra Aluminium -mylar foil. This gives an excellent protection against interference of all kinds such as electromagnetic fields produced by dimmers, electric motors or power cables. The RIG series cables are "all-round" signal cables which are suited for all kinds of applications where the best reliable signal transmission is needed. The cables comes in lengths of 1.5 meters to 5 meters, providing solutions for all applications.