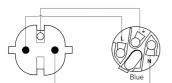

per
- · 60 mm transparent shrink sleeve
- · Suitable for extreme in- & outdoor use

#### Product information:

The PRP442 is cable that is made for connecting mains power to Powercon socket. The cable is provided with a schuko power male to a blue Powercon NAC3FCA connector. The power cable contains 3 conductors with a section of 2.5 mm<sup>2</sup>

Please look for your local regulation to know which type of connector is allowed in your territory.

## Components:

- CableType: H07RN-F3G2.5 Power cable H07RN-F3G2.5 3 x 2.5 mm<sup>2</sup> - 13 AWG
- · Connector: NAC3FCA Lockable cable connector, power-in



### Certification:



#### Properties:



#### **Product Features:**

| Apı | plication | null |
|-----|-----------|------|
| Ser | ries      | null |

# Wiring Diagrams:

### Variants:



- PRP442/1.5 1.5 meter
- PRP442/3 3 meter