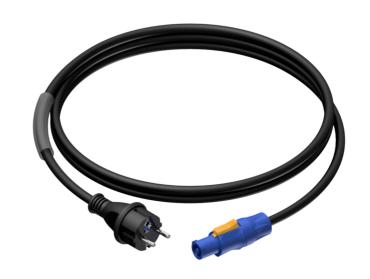

# Power cable - schuko male - powerCON power-out - 3 x 2.5 mm<sup>2</sup>

#### Product information:

The PRP442 is cable that is made for connecting mains power to Powercon socket. The cable is provided with a schuko power male to a blue Powercon NAC3FCA connector. The power cable contains 3 conductors with a section of 2.5 mm<sup>2</sup>