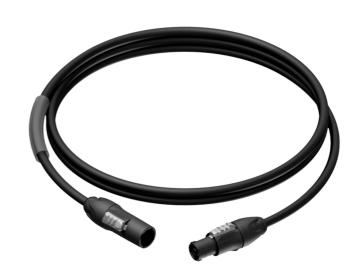

# PRP435 Power cable - powerCON TRUE1 male - powerCON TRUE1 female - 3 x 1.5 mm<sup>2</sup>

#### Product information:

ThePRP435 is cable that is made for connecting Powercon TRUE1 connectors to sockets and cable connectors. The cable is provided with a male and female Powercon TRUE1 connector. The power cable contains 3 conductors with a section of 1.5