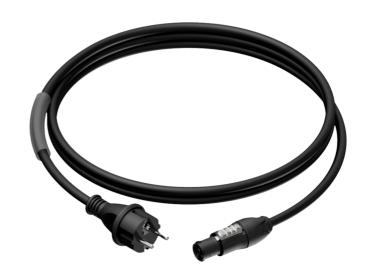

# Power cable - schuko male - powerCON TRUE1 female - 3 x 1.5

#### Product information:

The PRP433 is cable that is made for connecting mains power to a Powercon TRUE1 socket. The cable is provided with a schuko power male to a female Powercon TRUE1 connector. The power cable contains 3 conductors with a section of 1.5 mm<sup>2</sup>

## Components:

- · CableType: H07RN-F3G1.5 Power cable
- · Connector: NAC3FX-W Locking female cable connector