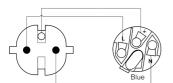

iameter
- · Oxygen free copper
- · 60 mm transparent shrink sleeve
- · Suitable for extreme in- & outdoor use

#### Product information:

The PRP432 is cable that is made for connecting mains power to Powercon socket. The cable is provided with a schuko power male to a blue Powercon NAC3FXXA-W-S connector. The power cable contains 3 conductors with a section of 1.5 mm². Please look for your local regulation to know which type of connector is allowed in your territory.



- · CableType: H07RN-F3G1.5 Power cable
- Connector: NAC3FXXA-W Neutrik powerCON 20A Lockable Cable Connector Blue, Power IN, Screw terminal



Certification:



Properties:



#### **Product Features:**

| Ap | pplication | null |
|----|------------|------|
| Se | eries      | null |

## Wiring Diagrams:

#### Variants:



- PRP432/1.5 1.5 meter
- PRP432/3 3 meter