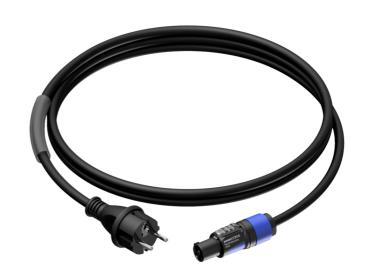

# Power cable - schuko male - powerCON power-in - 3 x 1.5 mm<sup>2</sup>

#### Product information:

The PRP432 is cable that is made for connecting mains power to Powercon socket. The cable is provided with a schuko power male to a blue Powercon NAC3FXXA-W-S connector. The power cable contains 3 conductors with a section of 1.5 mm². Please look for your local regulation to know which type of connector is allowed in your territory.

- · CableType: H07RN-F3G1.5 Power cable
- Connector: NAC3FXXA-W Neutrik powerCON 20A Lockable Cable Connector Blue, Power IN, Screw terminal

Certification:

Properties: