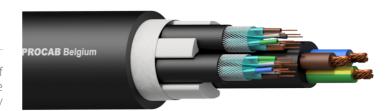

#### Product information:

The PNC2527 is a hybrid power/network cable which consists of 3x 2,5mm² power section and 2 x CAT 7 LAN cable. As more and more equipment is network-based this cable is perfectly suited to provide the necessary power and redundant data to these devices. The power and 2x LAN cable each have a separate jacket which makes it easy to split out the cables at the end.

#### Components:

- · CableType: HCT70S CAT7 S/FTP networking cable
- CableType: HPC3G2.5 3G2.5 3 x 2.5 mm<sup>2</sup> PVC power cable

# Physical Characteristics:

| Components    |          | 2 x HCT70S                                    |
|---------------|----------|-----------------------------------------------|
|               |          | 1 x HPC3G2.5                                  |
| Outer jacket  | Material | Highflex PVC 20.9 mm (Ø)                      |
|               | Colours  | Black                                         |
| Type of cable |          | 2 x CAT7 S/FTP Networking & 3G2.5 Power cable |
| Filling       |          | Non-woven (PET/PA) tape                       |