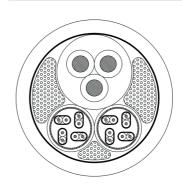

#### Product information:

The PNC2527 is a hybrid power/network cable which consists of 3x 2,5mm² power section and 2 x CAT 7 LAN cable. As more and more equipment is network-based this cable is perfectly suited to provide the necessary power and redundant data to these devices. The power and 2x LAN cable each have a separate jacket which makes it easy to split out the cables at the end.

#### Components:

- · CableType: HCT70S CAT7 S/FTP networking cable
- CableType: HPC3G2.5 3G2.5 3 x 2.5 mm<sup>2</sup> PVC power cable

# Physical Characteristics:

| Components    |          | 2 x HCT70S                                    |
|---------------|----------|-----------------------------------------------|
|               |          | 1 x HPC3G2.5                                  |
| Outer jacket  | Material | Highflex PVC 20.9 mm (Ø)                      |
|               | Colours  | Black                                         |
| Type of cable |          | 2 x CAT7 S/FTP Networking & 3G2.5 Power cable |
| Filling       |          | Non-woven (PET/PA) tape                       |

### Cross sections: