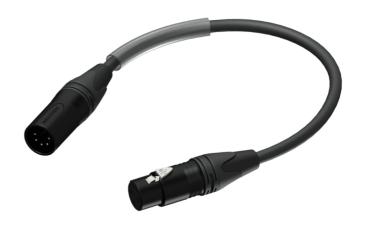

#### Product information:

The PLP155 is a 110 Ohm DMX-AES 5-pin (male) to 3-pin (female) adapter cable, fitted with Neutrik XLR connectors and constructed using PMX222 cable. Some DMX controllers or lighting fixtures feature 5-pin connections, while others are fitted with 3-pin connections. This might cause troubles when the connectors and wiring of your entire system is not matching and the deadline of your production is approaching. Because of this, PROCAB designed the PLP150 and PLP155 adapters. The Neutrik connections in combination with Prime quality cabling guarantees a lifetime service life, while the short cable avoids tension and damage to the connections of your precious equipment. These adapter cables are true problem-solvers and a must for any production company of lighting engineers' toolbox.

# Components:

- · Connector: NC3FXX 3 pole female cable connector
- Connector: NC5MXX 5 pole male cable connector