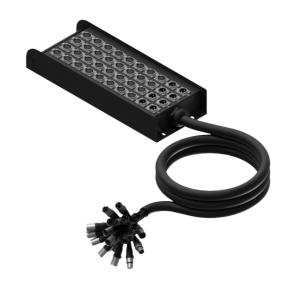

## MSB32.8/X Multi stage block 32 x XLR female & 8 x XLR male to 8 x XLR female & 32 x XLR male

## Product information:

PROCAB multi stageblocks are made of solid metal. In the audio recording and entertainment fields, the stageblocks with 16 or 24 XLR connectors are common but PROCAB also offers smaller versions with 8 or 12 XLR connectors and also the one bigger version with 40 XLR connectors. Every stage block comes supplied with the necessary connectors and a fitted bag. The MSB32.8 features 32 female XLR and 8 male XLR connectors without a cable. The MSB32.8/30 has a 30 meter cable with 32 male XLR and 8 female XLR connectors.