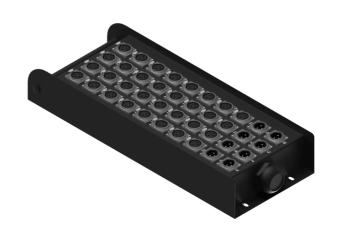

## $MSB32.8 \\ \text{Multi stage block - 32 x XLR female \& 8 x XLR male}$

## Product information:

PROCAB multi stageblocks are made of solid metal. In the audio recording and entertainment fields, the stageblocks with 16 or 24 XLR connectors are common but PROCAB also offers smaller versions with 8 or 12 XLR connectors and also the one bigger version with 40 XLR connectors. Every stage block comes supplied with the necessary connectors and a fitted bag. The MSB32.8 features 32 female XLR and 8 male XLR connectors without a cable. The MSB32.8/30 has a 30 meter cable with 32 male XLR and 8 female XLR connectors.