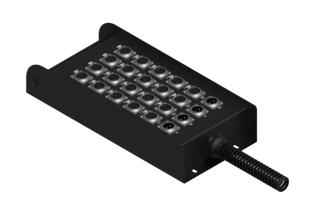

## $MSB20.4 \\ \text{Multi stage block 20 x XLR female \& 4 x XLR male}$

## Product information:

PROCAB multi stageblocks are made of solid metal. In the audio recording and entertainment fields, the stageblocks with 16 or 24 XLR connectors are common but PROCAB also offers smaller versions with 8 or 12 XLR connectors and also the one bigger version with 40 XLR connectors. Every stage block comes supplied with the necessary connectors and a fitted bag. The MSB20.4 features 20 female XLR and 4 male XLR connectors without a cable. The MSB20.4/30 has a 30 meter cable with 12 male XLR and 4 female XLR connectors.