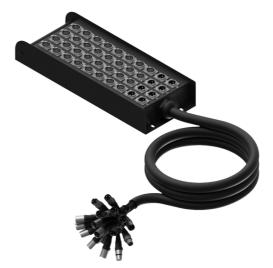

## Product information:

PROCAB multi stageblocks are made of solid metal. In the audio recording and entertainment fields, the stageblocks with 16 or 24 XLR connectors are common but PROCAB also offers smaller versions with 8 or 12 XLR connectors and also the one bigger version with 40 XLR connectors. Every stage block comes supplied with the necessary connectors and a fitted bag. The MSB132.8 features 32 female XLR and 8 male XLR connectors without a cable. The MSB132.8/30 has a 30 meter cable with 32 male XLR and 8 female XLR connectors.