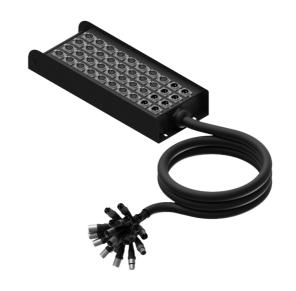

## $MSB132.8/X \\ \text{Multi stage block - 32 XLR female \& 8 XLR male - 32 XLR male & 8}$ XI R female

## Product information:

PROCAB multi stageblocks are made of solid metal. In the audio recording and entertainment fields, the stageblocks with 16 or 24 XLR connectors are common but PROCAB also offers smaller versions with 8 or 12 XLR connectors and also the one bigger version with 40 XLR connectors. Every stage block comes supplied with the necessary connectors and a fitted bag. The MSB132.8 features 32 female XLR and 8 male XLR connectors without a cable. The MSB132.8/30 has a 30 meter cable with 32 male XLR and 8 female XLR connectors.