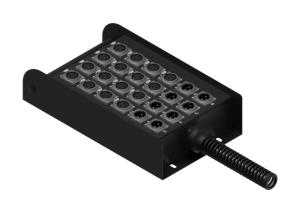

## MSB116.8 Multi stage block - 16 XLR female & 8 XLR male

## Product information:

PROCAB multi stageblocks are made of solid metal. In the audio recording and entertainment fields, the stageblocks with 16 or 24 XLR connectors are common but PROCAB also offers smaller versions with 8 or 12 XLR connectors and also the one bigger version with 40 XLR connectors. Every stage block comes supplied with the necessary connectors and a fitted bag. The MSB116.8 features 16 female XLR and 8 male XLR connectors without a cable.