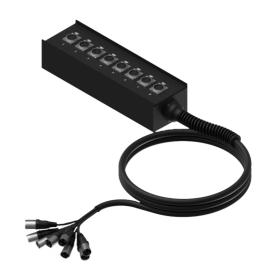

## Product information:

PROCAB multi stageblocks are made of solid metal. In the audio recording and entertainment fields, the stageblocks with 16 or 24 XLR connectors are common but PROCAB also offers smaller versions with 8 or 12 XLR connectors and also the one bigger version with 40 XLR connectors. Every stage block comes supplied with the necessary connectors and a fitted bag. The MSB108.0 features 8 female XLR connectors without a cable . The MSB108.0/10 has a 10 meter cable with 8 male XLR connectors.