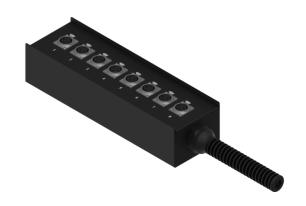

## Product information:

PROCAB multi stageblocks are made of solid metal. In the audio recording and entertainment fields, the stageblocks with 16 or 24 XLR connectors are common but PROCAB also offers smaller versions with 8 or 12 XLR connectors and also the one bigger version with 40 XLR connectors. Every stage block comes supplied with the necessary connectors and a fitted bag. The MSB108.0 features 8 female XLR connectors without a cable . The MSB108.0/10 has a 10 meter cable with 8 male XLR connectors.