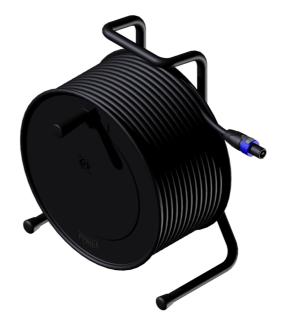

## Product information:

The CRX425 is a solid and sturdy constructed cable reel of highly flexible loudspeaker cable with a cross-section of 4x2.5mm<sup>2</sup> (LS425). Both cable and chassis side are equipped with original Neutrik speakon connectors ensuring the best possible connectivity. For greater ease of use, the cable reel is equipped with a folding handle and a brake on the drum to prevent unwanted unwinding. Chassis: 1 NL4MP Speakon Male Cable: 1 NL2FX Speakon Female

## Components:

- CableType: LS425 Loudspeaker cable 4 x 2.5 mm<sup>2</sup> 13
  AWG
- Reel: CDM300 Professional cable reel
- Connector: NL4MP 4 pole chassis connector, D-size flange, countersunk thru holes, 3/16 inch flat tabs
- Connector: NL4FX 4 pole cable connector, chuck type strain relief