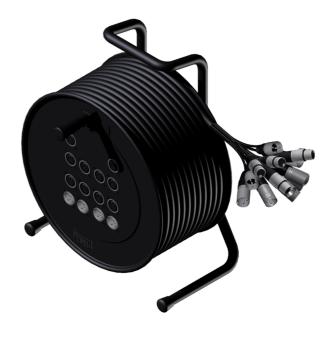

Cable reel - 10 x XLR female & 4 x XLR male - 10 x XLR male & 4 x XLR female

## Product information:

Cable Reel with Balanced Signal Cable Chassis: -10 NC3FDLX XLR Female -4 NC3MDLX XLR Male Cable: -10 NC3MXX XLR Male -4 NC3FXX XLR Female

## Components:

- Reel: CDM300 Professional cable reel
- · CableType: MCX114 14 x Multicore Audio Cable
- · Connector: NC3FD-LX 3 pole female receptacle, solder cups
- Connector: NC3MD-LX 3 pole male receptacle, solder cups
- Connector: NC3FXX 3 pole female cable connector
- · Connector: NC3MXX 3 pole male cable connector