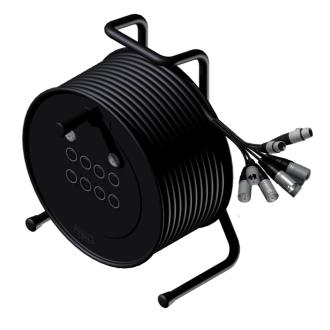

CRX08.2 Cable reel - 8 x XLR female & 2 x XLR male - 8 x XLR male & 2 x

# XI R female

### Product information:

Cable Reel with Balanced Signal Cable Chassis: -8 NC3FDLX XLR Female -2 NC3MDLX XLR Male Cable: -8 NC3MXX XLR Male -2 NC3FXX XLR Female

#### Components:

- Reel: CDM300 Professional cable reel
- CableType: MCX110 10 x Multicore Audio Cable
- · Connector: NC3FD-LX 3 pole female receptacle, solder cups
- · Connector: NC3MD-LX 3 pole male receptacle, solder cups
- · Connector: NC3FXX 3 pole female cable connector