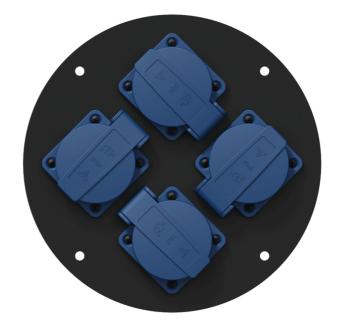

## CRP244 Center connection plate 185 mm 4 x schuko - IP44

## Product information:

The CRP244 is an optional center plate which can be assembled to the professional CDM310 cable reel. It contains four prewired power sockets with hinged lids, providing a fast and reliable power solution with IP54 protection. The CRP244 comes available in two versions with French (CRP244F) and German (CRP244G) type power sockets.