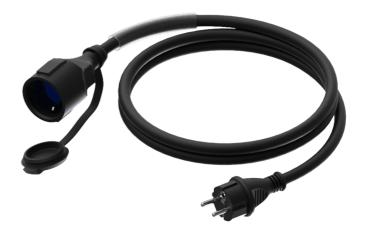

Power cable - schuko male - schuko female - German - 3 x 2.5 mm<sup>2</sup>

# Product information:

The CAB456-F is an extension power cable schuko male and female connectors. The cable is provided with a female schuko power connector and a male schuko power connector on the other end of the cable. The power cable contains 3 conductors with a section of 2.5 mm<sup>2</sup>

# Components:

 CableType: H07RN-F3G2.5 - Power cable - H07RN-F 3G2.5 - 3 x 2.5 mm<sup>2</sup> - 13 AWG