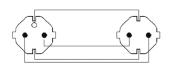

Power cable - schuko male - schuko female - German - 3 x 2.5 mm<sup>2</sup>

# Product information:

The CAB456-F is an extension power cable schuko male and female connectors. The cable is provided with a female schuko power connector and a male schuko power connector on the other end of the cable. The power cable contains 3 conductors with a section of 2.5 mm<sup>2</sup>

Please look for your local regulation to know which type of connector is allowed in your territory.

# Components:

 CableType: H07RN-F3G2.5 - Power cable - H07RN-F 3G2.5 - 3 x 2.5 mm<sup>2</sup> - 13 AWG



# **Properties:**



#### **Product Features:**

Application

# Wiring Diagrams:



# Variants:

null

- CAB465/1.5-G German 1.5 meter
- · CAB465/3-G German 3 meter
- · CAB465/5-G German 5 meter
- CAB465/10-G German 10 meter

PROCAB Rental & MI - CAB465-G - 15/09/2025 01:27 UTC