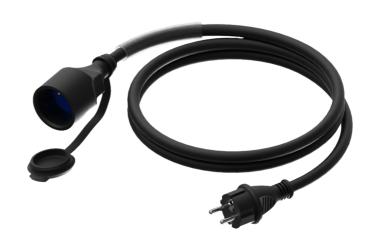

#### Product information:

The CAB456-F is a extension power cable schuko male and female connectors. The cable is provided with a female schuko power connector and a male schuko power connector on the other end of the cable. The power cable contains 3 conductors with a section of 2.5 mm<sup>2</sup>