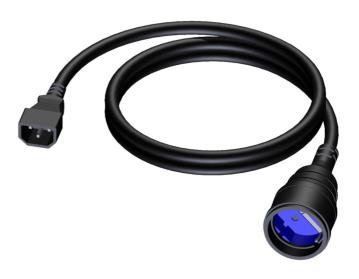

Power cable - euro power male - schuko power female - German - 3 x 1.5 mm<sup>2</sup>

## Product information:

The CAB446 is cable that is made for connecting mains power from a Euro power socket to an Schuko power socket. The cable is provided with a Euro power male to a Schuko power female connector. The power cable contains 3 conductors with a section of 1.5 mm<sup>2</sup>