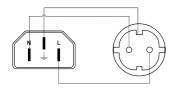

Power cable - euro power male - schuko power female - German - 3 x 1.5 mm<sup>2</sup>

## Product information:

The CAB446 is cable that is made for connecting mains power from a Euro power socket to an Schuko power socket. The cable is provided with a Euro power male to a Schuko power female connector. The power cable contains 3 conductors with a section of 1.5 mm<sup>2</sup>

Please look for your local regulation to know which type of connector is allowed in your territory.

## Components:

• CableType: H07RN-F3G1.5 - Power cable







## **Product Features:**

Application

#### Wiring Diagrams:



# null

#### Variants:

• CAB446/1.5-G - 1,5 meter

PROCAB Rental & MI - CAB446-G - 25/08/2025 16:16 UTC