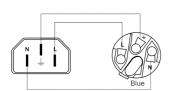

# Power cable - euro power male - powerCON power-in - 3 x 1.5

### Product information:

The CAB444 is cable that is made for connecting mains power from a Euro power socket to an powerCON socket. The cable is provided with a Euro power male to a blue powerCON NAC3FCA connector. The power cable contains 3 conductors with a section of 1.5 mm<sup>2</sup>

## Components:

- · CableType: H07RN-F3G1.5 Power cable
- · Connector: NAC3FCA Lockable cable connector, power-in



### Certification:



# Properties:



# **Product Features:**

Application

## Wiring Diagrams:



### Variants:

null

· CAB444/1.5 - 1,5 meter

PROCAB Rental & MI - CAB444 - 25/08/2025 16:12 UTC