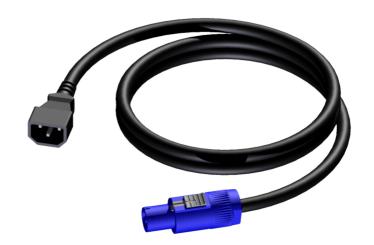

### Product information:

The CAB444 is cable that is made for connecting mains power from a Euro power socket to an powerCON socket. The cable is provided with a Euro power male to a blue powerCON NAC3FCA connector. The power cable contains 3 conductors with a section of 1.5 mm<sup>2</sup>

## Components:

- · CableType: H07RN-F3G1.5 Power cable
- · Connector: NAC3FCA Lockable cable connector, power-in