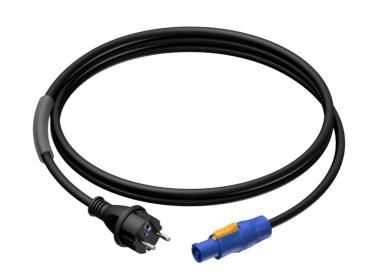

#### Product information:

The CAB442 is cable that is made for connecting mains power to powerCON socket. The cable is provided with a schuko power male to a blue powerCON Neutrik NAC3FCA connector. The power cable contains 3 conductors with a section of 2.5 mm<sup>2</sup>.