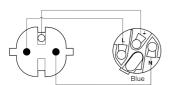

cable - schuko male - powerCON power-out - 3 x 2.5 mm<sup>2</sup>

#### Product information:

The CAB442 is cable that is made for connecting mains power to powerCON socket. The cable is provided with a schuko power male to a blue powerCON Neutrik NAC3FCA connector. The power cable contains 3 conductors with a section of 2.5 mm<sup>2</sup>.

Please look for your local regulation to know which type of connector is allowed in your territory.

## Components:

- CableType: H07RN-F3G2.5 Power cable H07RN-F3G2.5 3 x 2.5 mm<sup>2</sup> - 13 AWG
- Connector: NAC3FCA Lockable cable connector, power-in



| ( 0    | rtifi | cat | TIO | n. |
|--------|-------|-----|-----|----|
| $\sim$ | CIT   | Cut | -10 |    |



### Properties:



#### **Product Features:**

Application null

# Wiring Diagrams:



#### Variants:

· CAB442/5 - 5 meter