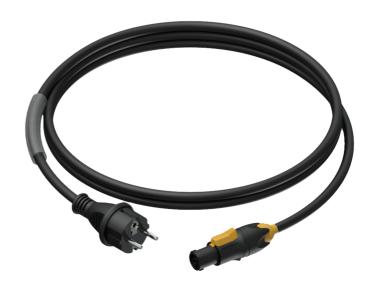

#### Product information:

The CAB433 is a cable that is made for connecting mains power to a powerCON True1 sockets. The cable is provided with a schuko power male connector and a true 1 male NAC3FXW female connector.