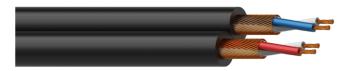

## Product information:

1 meter sample pack of the SIG58. The SIG series cables are high quality signal cables for indoor, fixed or mobile applications. They have a PVC jacket and are very easy to handle. The inner conductors are fitted with a durable shielding. This gives an excellent protection against interference of all kinds such as electromagnetic fields produced by dimmers, electric motors or power cables. The SIG series cables are "all-round" signal cables which are suited for all kinds of applications where reliable signal transmission is needed.

## Inner Conductors:

#### Shielding: