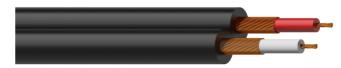

## Product information:

1 meter sample pack of the SIG48. The SIG series cables are high quality signal cables for indoor fixed or mobile applications. They have a PVC jacket and are very easy to handle. The inner conductors are fitted with a durable shielding. This gives an excellent protection against interference of all kinds such as electromagnetic fields produced by dimmers, electric motors or power cables. The SIG series cables are "all-round" signal cables which are suited for all kinds of applications where reliable signal transmission is needed.

# Inner Conductors:

#### Shielding: