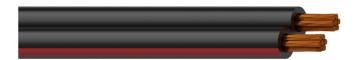

## Product information:

1 meter sample pack of the RZ40. The RZ series cables are parallel designed loudspeaker cables with a maximum flexibility and strength. They are mostly used for indoor applications. Each conductor is fitted with a highly flexible PVC jacket. The two parallel conductors are in black colour and one of the two has a thin red line to identify the polarity. The RZ series cables are "all-round" loudspeaker cables suited for all kinds of applications on loudspeaker level.