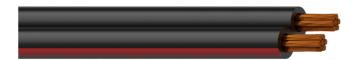

## Product information:

1 meter sample pack of the RZ25. The RZ series cables are parallel designed loudspeaker cables with a maximum flexibility and strength. They are mostly used for indoor applications. Each conductor is fitted with a highly flexible PVC jacket. The two parallel conductors are in black colour and one of the two has a thin red line to identify the polarity. The RZ series cables are "all-round" loudspeaker cables suited for all kinds of applications on loudspeaker level.