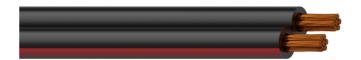

## Product information:

1 meter sample pack of the RZ15. The RZ series cables are parallel designed loudspeaker cables with a maximum flexibility and strength. They are mostly used for indoor applications. Each conductor is fitted with a highly flexible PVC jacket. The two parallel conductors are in black colour and one of the two has a thin red line to identify the polarity. The RZ series cables are "all-round" loudspeaker cables suited for all kinds of applications on loudspeaker level.