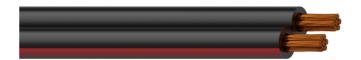

## Product information:

1 meter sample pack of the RZ07. The RZ series cables are parallel designed loudspeaker cables with a maximum flexibility and strength. They are mostly used for indoor applications. Each conductor is fitted with a highly flexible jacket of PVC. The two parallel conductors are available in black, white or gray and one of the two has a thin line to identify the polarity. The RZ series cables are "all-round" loudspeaker cables suited for all kinds of applications on loudspeaker level.