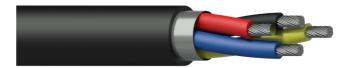

## Product information:

1 meter sample pack of the LS440. The LS 4-core series cables are high quality and flexible multi-core loudspeaker cables. This kind of double isolated speaker cable is suitable for use in indoor and outdoor applications. Each conductor is fitted with a highly flexible jacket made of PVC. The four conductors are twisted with two cotton cords, which ensures the great strength and flexibility of the cable. The four wires, together with the cords, are packed with a paper foil and a general PVC jacket.

## Inner Conductors: