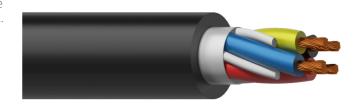

## Product information:

1 meter sample pack of the LS425. The LS 4-core series cables are high quality and flexible multi-core loudspeaker cables. This kind of double isolated speaker cable is suitable for use in indoor and outdoor applications. Each conductor is fitted with a highly flexible jacket made of PVC. The four conductors are twisted with two cotton cords, which ensures the great strength and flexibility of the cable. The four wires, together with the cords, are packed with a paper foil and a general PVC jacket.

## Inner Conductors:

## **Product Features:**

| Application | null |
|-------------|------|
|             | null |
| Series      | null |