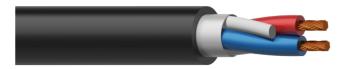

## Product information:

1 meter sample pack of the LS25. The LS series cables are high quality and flexible double isolated loudspeaker cables. They are suitable for use in indoor as well as outdoor applications. Each conductor is fitted with a highly flexible jacket made of PVC. Both conductors are twisted with two cords, which ensures the great strength and flexibility of the cable. The whole inner section is packed by a paper foil into a highly flexible outer jacket made of PVC. These cables have been designed for connection of loudspeakers in fixed or mobile sound systems.