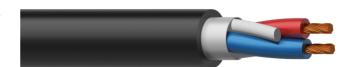

## Product information:

1 meter sample pack of the LS15. The LS series cables are high quality and flexible double isolated loudspeaker cables. They are suitable for use in indoor as well as outdoor applications. Each conductor is fitted with a highly flexible jacket made of PVC. Both conductors are twisted with two cords, which ensures the great strength and flexibility of the cable. The whole inner section is packed by a paper foil into a highly flexible outer jacket made of PVC. These cables have been designed for connection of loudspeakers in fixed or mobile sound systems.