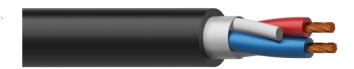

## Product information:

1 meter sample pack of the LS07. The LS series cables are high quality and flexible double isolated loudspeaker cables. They are suitable for use in indoor as well as outdoor applications. Each conductor is fitted with a highly flexible jacket made of PVC. Both conductors are twisted with two cords, which ensures the great strength and flexibility of the cable. The two wires, together with the cords, are packed with a paper foil and a general PVC jacket. These cables have been designed for connection of loudspeakers in fixed or mobile sound systems.