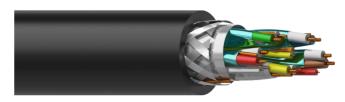

# Physical Characteristics:

| Inner conductor   | Insulation          | Material       | FM-PE 1.1 mm (Ø) (5 pair)          |
|-------------------|---------------------|----------------|------------------------------------|
|                   |                     |                | HD-PE 0.9 mm (Ø) (1 pair)          |
|                   |                     |                | HD-PE 0.9 mm (Ø) (2 cond.)         |
|                   | Shielding           | Aluminium foil | null                               |
|                   |                     | Drain wire     | BC 1 x 0.404 mm (Ø) (OFC)          |
| Overall shielding | Aluminium foil      |                | null                               |
|                   | Drain wire          |                | BC 1 x 0.404 mm (Ø) (OFC)          |
|                   | Braiding            |                | AL-MG 16 x 12 x 0.12 mm (Ø)        |
| Outer jacket      | Material            |                | PVC 8 mm (Ø)                       |
|                   | Colours             |                | Black                              |
| Inner conductor   | Material            |                | BC 1 x 0.404 mm (Ø) (OFC) (5 pair) |
|                   |                     |                | TC 7 x 0.16 mm (Ø) (OFC) (1 pair)  |
|                   | American Wire Gauge |                | 26 AWG (5 pair)                    |
|                   |                     |                | 26 AWG (1 pair)                    |
|                   |                     |                | 26 AWG (2 cond.)                   |