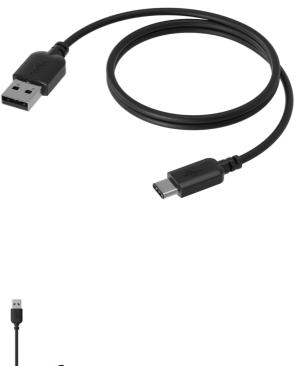

# CSD610 USB Type-A - USB Type-C - USB 3.2 GEN 1

### Product information:

The CSD610 is a Slimline USB Type-A to USB Type-C connection cable, connecting USB 3.2 Gen 1 (5 Gbps) compatible devices with each other. The triple-shielded cable with a super slim design of only  $\emptyset$  5.0 mm offers a clean solution for desktop use and patch connections. The cable is backwards compatible with USB 2.0 devices, and also can be used as a power supply cable for e.g. chargeable devices.