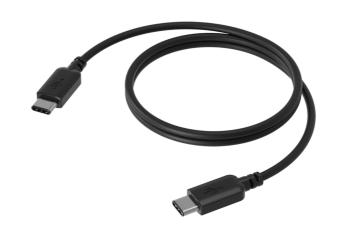

#### Product information:

The CSD600 is a Slimline USB Type-C to USB Type-C connection cable, connecting USB 2.0 (480 Mbps) compatible devices with each other. This cable boasts a super slim design of only  $\emptyset$  4.0 mm and offers a clean solution for desktop use and patch connections.