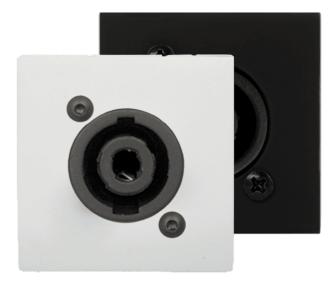

## CP45SPES Connection plate D-size speaker 45 X 45 mm - solderless

## Product information:

Connection plate with Neutrik Speakon connector, designed to be used with electrical flush mounting boxes that exceeds 47 mm depth. The existing range of CP45 solderless panels are not compatible with WB45 surface mount boxes. Available in Black (/B) & amp; White (/W). The 45 x 45 mm size is compatible with AUDAC, Niko, Legrand and other standard 45 x 45 mm Mounting frames and cover plates.

## Variants:

- CP45SPES/B Black version
- CP45SPES/W White version