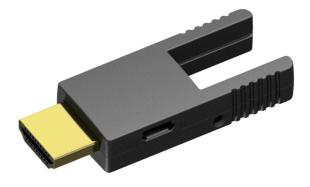

## Product information:

The COP110 is an HDMI Micro D female to HDMI A male straight adapter replacement part\* for use with the CLV215A, CLV220A & amp; CLV315A only. This adapter can transform the connection of the HDMI Micro D cable to an HDMI A male connection for projectors, laptops, desktops or TV's where HDMI A ports are available.