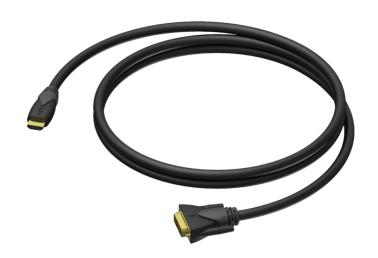

## Product information:

The CLV160 is fitted with a DVI-D male to HDMI A male connector capable of delivering High Speed Signal for cable lengths up to 5m. From 5m and onwards the maximum signal transfer is to 1080i. Certain High Speed HDMI functions such as Audio transfer, Audio Return and an Ethernet channel are incompatible with DVI. It comes in lengths of 1.5 meters to 10 meters, providing solutions for all applications.